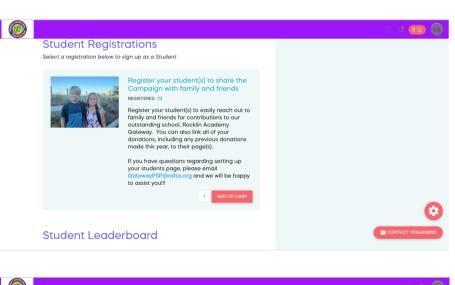

## Please only register one student at a time.

There is an option to add multiple to cart, but due to one of the future steps, it is best to do one at a time.

## Enter your student's information.

You can choose your student's monetary goal- we reccommend \$100-250 per student.

Please enter your student's grade and teacher for tracking purposes -- this will not appear on their public page.