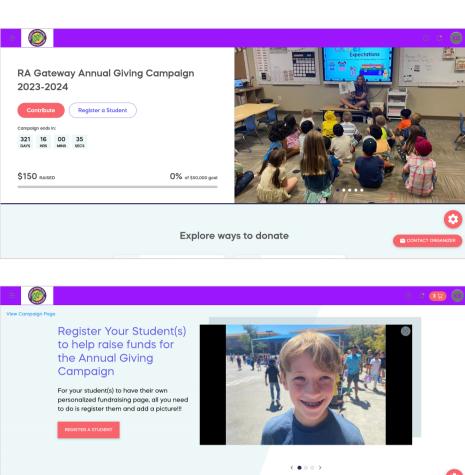

UPDATES (0)

CENTER

STUDENTS (1)

Image: Statement
Your Information
Confirmation

First Name
Last Name
Last Name

Image: Ima

First, go to our AGC page. Click "Register Student"

## Again, click on "Register Student"