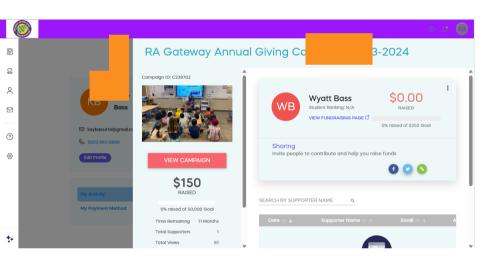

## Once you have created one student's page, you can click here to head back to the main AGC page to start the process again for another student.

Any time you want to get back to this page, click "My account" on Rally Up. Then, student pages will be listed under "My members"

You can also click on the student's name to get to their individualpages.

Once you've created your page(s), it's time to share with family and friends!

You can share via social media, email, text -- whatever works best for you! It's also great if you can include a video/picture/message from your student(s) to show why they're helping to raise funds for their school!