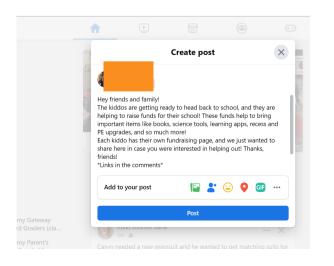

You can also click on the student's name to get to their individualpages.

Once you've created your page(s), it's time to share with family and friends!

You can share via social media, email, text -- whatever works best for you! It's also great if you can include a video/picture/message from your student(s) to show why they're helping to raise funds for their school!